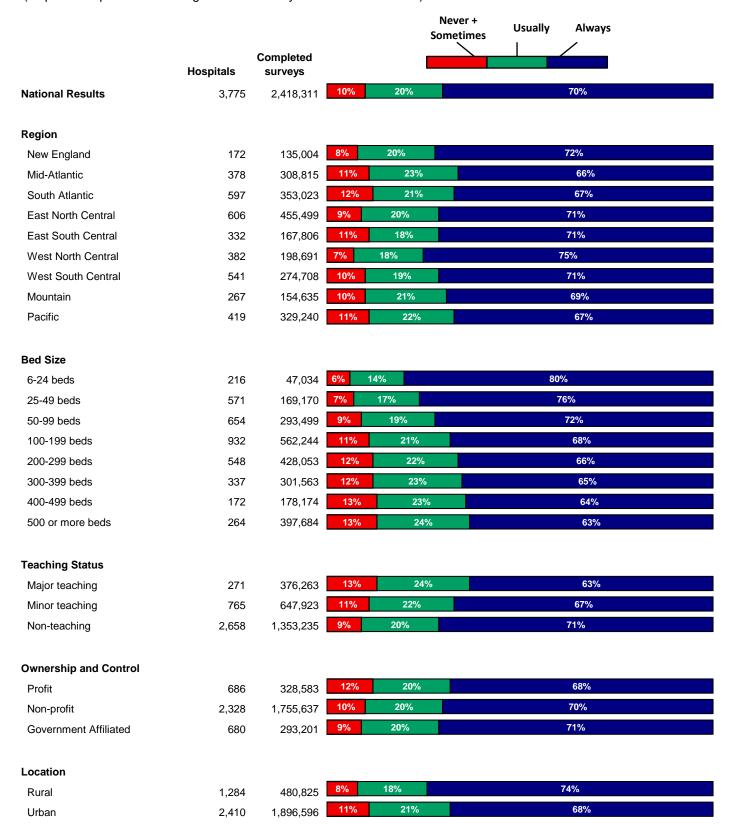

## **HCAHPS: Communication with Doctors**

(Represents patients discharged between July 2008 and June 2009)

|                       |           |                   |                     | Never + Usually Always<br>Sometimes |
|-----------------------|-----------|-------------------|---------------------|-------------------------------------|
|                       |           |                   |                     | Sometimes                           |
|                       | Hospitals | Completed surveys |                     |                                     |
| National Results      | 3,775     | 2,418,311         | <mark>5%</mark> 15% | 80%                                 |
| Region                |           |                   |                     |                                     |
| New England           | 172       | 135,004           | <mark>4%</mark> 16% | 80%                                 |
| Mid-Atlantic          | 378       | 308,815           | <b>6%</b> 17%       | 77%                                 |
| South Atlantic        | 597       | 353,023           | <b>5%</b> 16%       | 79%                                 |
| East North Central    | 606       | 455,499           | <mark>4%</mark> 17% | 79%                                 |
| East South Central    | 332       | 167,806           | <mark>4%</mark> 13% | 83%                                 |
| West North Central    | 382       | 198,691           | <mark>4%</mark> 15% | 81%                                 |
| West South Central    | 541       | 274,708           | <mark>4%</mark> 13% | 83%                                 |
| Mountain              | 267       | 154,635           | <b>6%</b> 17%       | 77%                                 |
| Pacific               | 419       | 329,240           | 6% 18%              | 76%                                 |
|                       |           |                   |                     |                                     |
| Bed Size              |           |                   |                     |                                     |
| 6-24 beds             | 216       | 47,034            | 11%                 | 86%                                 |
| 25-49 beds            | 571       | 169,170           | 14%                 | 83%                                 |
| 50-99 beds            | 654       | 293,499           | <mark>4%</mark> 15% | 81%                                 |
| 100-199 beds          | 932       | 562,244           | <b>5%</b> 16%       | 79%                                 |
| 200-299 beds          | 548       | 428,053           | <b>6%</b> 17%       | 77%                                 |
| 300-399 beds          | 337       | 301,563           | <b>6%</b> 17%       | 77%                                 |
| 400-499 beds          | 172       | 178,174           | 6% 17%              | 77%                                 |
| 500 or more beds      | 264       | 397,684           | 6% 17%              | 77%                                 |
| Teaching Status       |           |                   |                     |                                     |
| Major teaching        | 271       | 376,263           | <b>6%</b> 17%       | 77%                                 |
| Minor teaching        | 765       | 647,923           |                     | 78%                                 |
| Non-teaching          | 2,658     | 1,353,235         |                     | 80%                                 |
|                       |           |                   |                     |                                     |
| Ownership and Control |           |                   | 50/ 450/            | 909/                                |
| Profit                | 686       | 328,583           |                     | 80%                                 |
| Non-profit            | 2,328     | 1,755,637         |                     | 79%                                 |
| Government Affiliated | 680       | 293,201           | <mark>4%</mark> 15% | 81%                                 |
| Location              |           |                   |                     |                                     |
| Rural                 | 1,284     | 480,825           | <mark>4%</mark> 14% | 82%                                 |
| Urban                 | 2,410     | 1,896,596         | <b>5</b> % 17%      | 78%                                 |