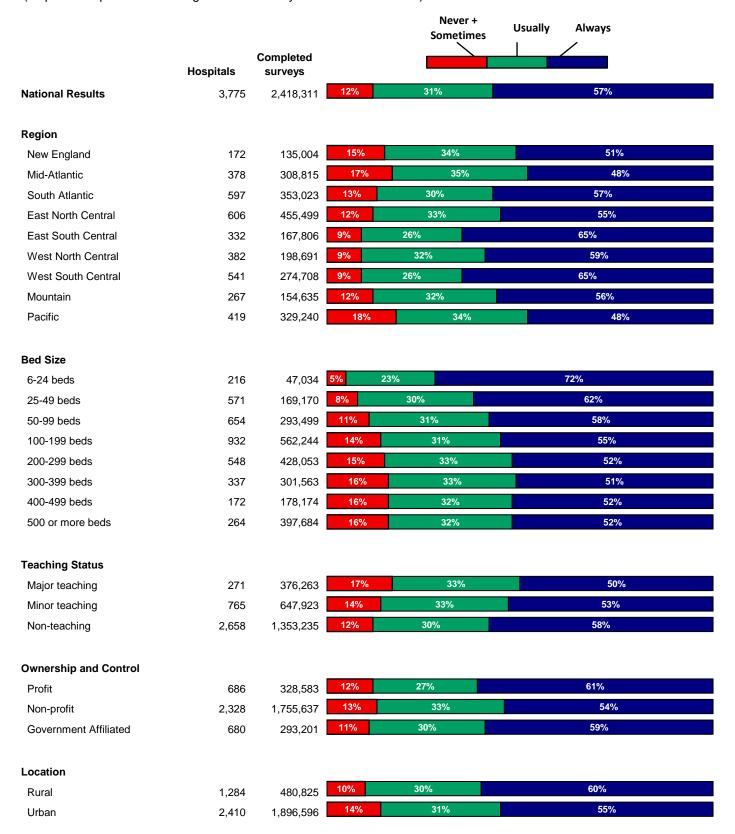

## **HCAHPS: Communication with Nurses**

(Represents patients discharged between July 2008 and June 2009)

|                       |           |                   |                     | Never + Usually Always Sometimes |
|-----------------------|-----------|-------------------|---------------------|----------------------------------|
|                       | Hospitals | Completed surveys |                     |                                  |
| National Results      | 3,775     | 2,418,311         | 6% 19%              | 75%                              |
| Region                |           |                   |                     |                                  |
| New England           | 172       | 135,004           | <mark>4%</mark> 19% | 77%                              |
| Mid-Atlantic          | 378       | 308,815           | 7% 21%              | 72%                              |
| South Atlantic        | 597       | 353,023           | 7% 20%              | 73%                              |
| East North Central    | 606       | 455,499           | <b>5</b> % 19%      | 76%                              |
| East South Central    | 332       | 167,806           | 6% 16%              | 78%                              |
| West North Central    | 382       | 198,691           | <mark>4%</mark> 19% | 77%                              |
| West South Central    | 541       | 274,708           | <b>6%</b> 17%       | 77%                              |
| Mountain              | 267       | 154,635           | 6% 21%              | 73%                              |
| Pacific               | 419       | 329,240           | 7% 23%              | 70%                              |
|                       |           |                   |                     |                                  |
| Bed Size              |           |                   |                     |                                  |
| 6-24 beds             | 216       | 47,034            | 14%                 | 83%                              |
| 25-49 beds            | 571       | 169,170           | <mark>4%</mark> 17% | 79%                              |
| 50-99 beds            | 654       | 293,499           | <b>5</b> % 19%      | 76%                              |
| 100-199 beds          | 932       | 562,244           | 6% 21%              | 73%                              |
| 200-299 beds          | 548       | 428,053           | 7% 21%              | 72%                              |
| 300-399 beds          | 337       | 301,563           | 7% 21%              | 72%                              |
| 400-499 beds          | 172       | 178,174           | 7% 21%              | 72%                              |
| 500 or more beds      | 264       | 397,684           | 7% 21%              | 72%                              |
| Teaching Status       |           |                   |                     |                                  |
| Major teaching        | 271       | 376,263           | 7% 21%              | 72%                              |
| Minor teaching        | 765       | 647,923           | 6% 21%              | 73%                              |
| Non-teaching          | 2,658     | 1,353,235         | 6% 19%              | 75%                              |
| Ownership and Control |           |                   |                     |                                  |
| Profit                | 686       | 328,583           | 7% 20%              | 73%                              |
| Non-profit            | 2,328     | 1,755,637         | 5% 20%              | 75%                              |
| Government Affiliated | 680       | 293,201           | <b>6%</b> 18%       | 76%                              |
| Location              |           |                   |                     |                                  |
| Rural                 | 1,284     | 480,825           | <b>5%</b> 18%       | 77%                              |
| Urban                 | 2,410     | 1,896,596         | 6% 21%              | 73%                              |