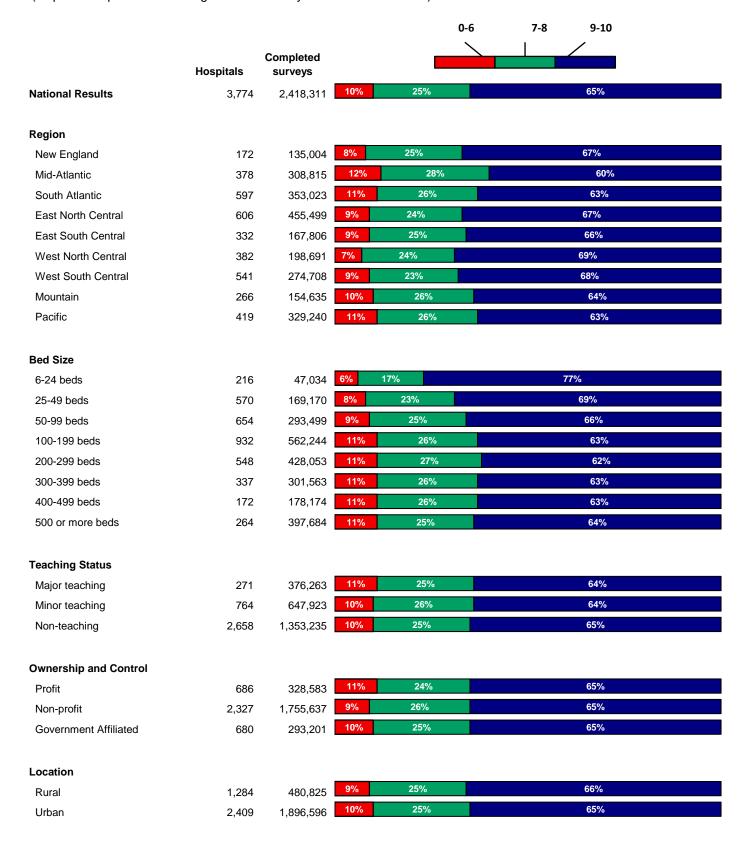

| Urban                 |           |           | 20% |    | 80% |  |

Originally Posted: 12-13-2010 www.hcahpsonline.org

## **HCAHPS: Overall Rating of Hospital**

(Represents patients discharged between July 2008 and June 2009)



# HCAHPS: Recommend the Hospital (Represents patients discharged between July 2008 and June 2009)

|                       |           |                   | Definitely No +     | Probably Definitely |
|-----------------------|-----------|-------------------|---------------------|---------------------|
|                       |           | • • • •           | Probably No         | Yes Yes             |
|                       | Hospitals | Completed surveys |                     |                     |
| National Results      | 3,775     | 2,418,311         | 6% 26%              | 68%                 |
| Region                |           |                   |                     |                     |
| New England           | 172       | 135,004           | <mark>4%</mark> 23% | 73%