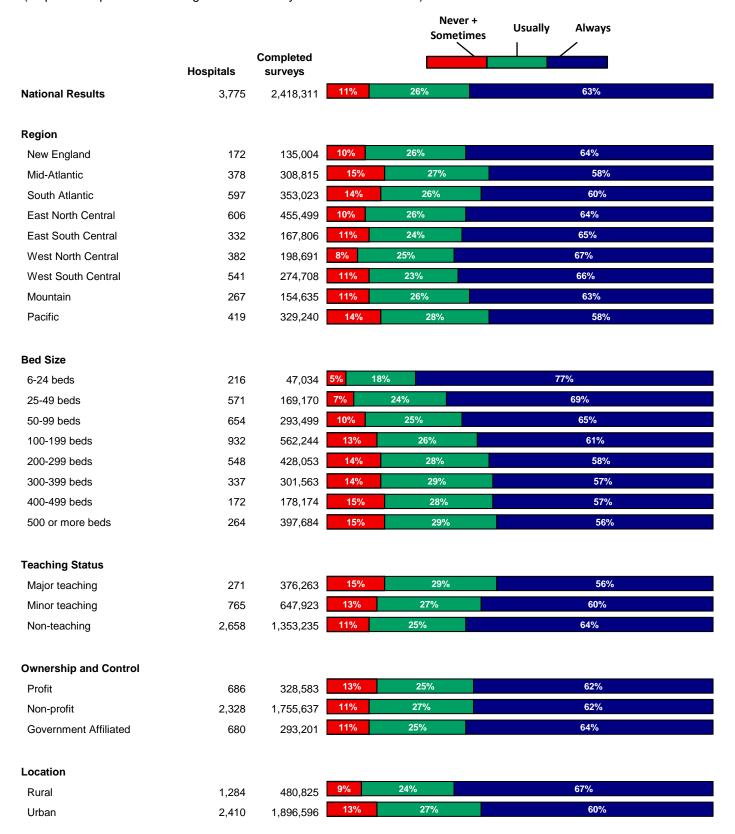

## **HCAHPS: Responsiveness of Hospital Staff**

(Represents patients discharged between July 2008 and June 2009)